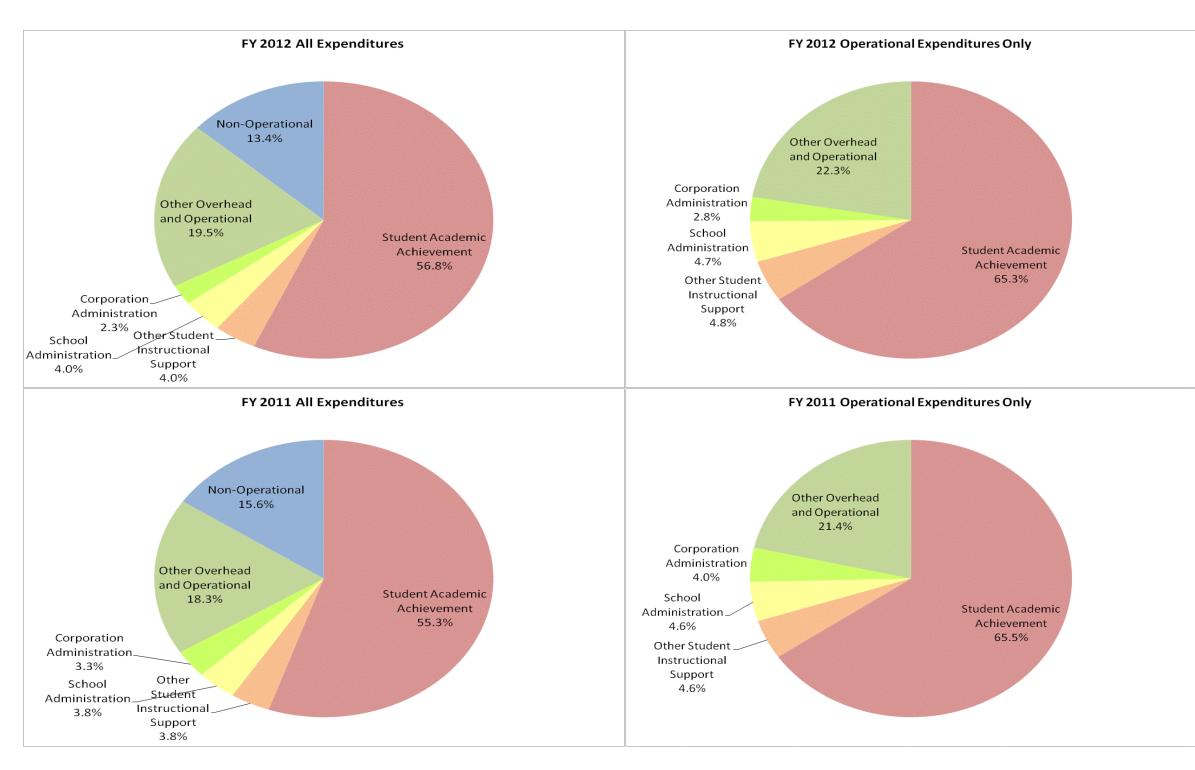

| South Bend | Community | Sch Corp | (7205) |
|------------|-----------|----------|--------|
|            |           |          |        |

|                                |               | FY06 % of Total |               | FY09 % of Total |               | FY11 % of Total |               | FY12 % of Total |
|--------------------------------|---------------|-----------------|---------------|-----------------|---------------|-----------------|---------------|-----------------|
| Student Instructional Category | FY 2006       | Exp             | FY 2009       | Exp             | FY 2011       | Ехр             | FY 2012       | Exp             |
| Student Academic Achievement   | \$147,535,080 | 51.8%           | \$134,871,080 | 54.4%           | \$146,322,724 | 55.3%           | \$145,741,269 | 56.8%           |
| Student Instructional Support  | \$22,534,596  | 7.9%            | \$19,704,755  | 8.0%            | \$19,934,942  | 7.5%            | \$20,495,018  | 8.0%            |
| Overhead and Operational       | \$56,560,470  | 19.8%           | \$56,122,440  | 22.7%           | \$57,057,393  | 21.6%           | \$56,002,677  | 21.8%           |
| Nonoperational                 | \$58,394,036  | 20.5%           | \$37,068,652  | 15.0%           | \$41,355,794  | 15.6%           | \$34,432,041  | 13.4%           |
| Grand Total                    | \$285,024,183 |                 | \$247,766,927 |                 | \$264,670,853 |                 | \$256,671,005 |                 |